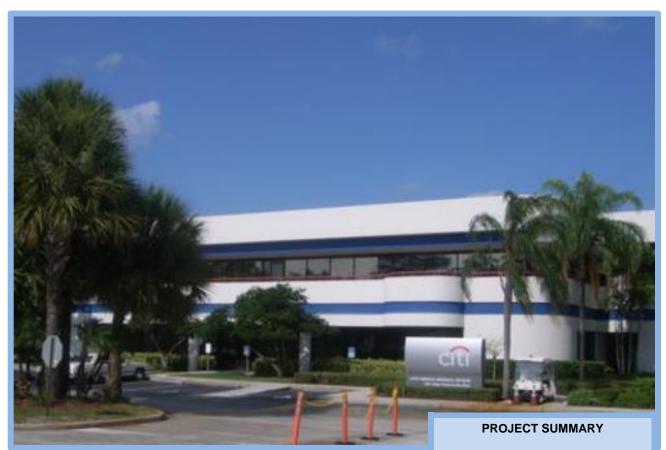

## Citibank Building Fort Lauderdale, FL

Mary James, Citicorp Plaza Jones Lang Lasalle

Area Covered: Entire Building (16,000 square feet)

Challenge: Hurricane Protection without the use of shutters.

Solution: Confianza installed tinted Safety & Security Film to the entire building thus, making the existing glass stronger and more energy efficient, providing a cost effective alternative in lieu of shutters.